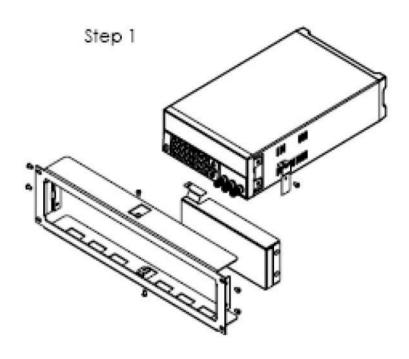

## **To Rack Mount the Instrument**

You can mount the power supply in a standard 19-inch rack cabinet using the IT-E151 rack mount kit.

Note: Remove the carrying handle and the two plastic ears before rack-mounting the instrument. To remove the handle, grasp the handle by sides and pull outwards and rotate it to a special position to let the arrow on the handle and the arrow on the plastic ears be in opposite directions, then pull the handle outward. After removing the handle, you can use a screwdriver to remove the two plastic ears.