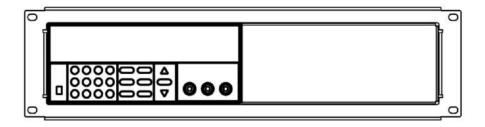

To rack mount a single instrument, order rack mount kit IT-E151

Side view of rack mounting a single instrument

To rack mount two instruments side-by-side, order rack mount kit IT-E151. You do not need to use the front cover panel.