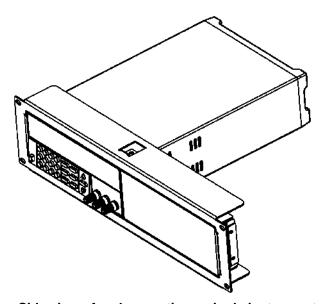

To rack mount a single instrument, order rack mount kit IT-E151

Side view of rack mounting a single instrument

To rack mount two instruments side-by-side, order rack mount kit IT-E151. You do not need to use the front cover panel.