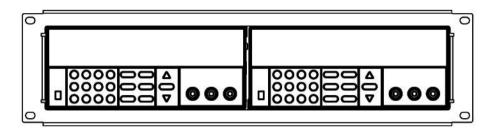

To rack mount a single instrument, order rack mount kit IT-E151

Side view of rack mounting a single instrument

To rack mount two instruments side-by-side, order rack mount kit IT-E151. You do not need to use the front cover panel.